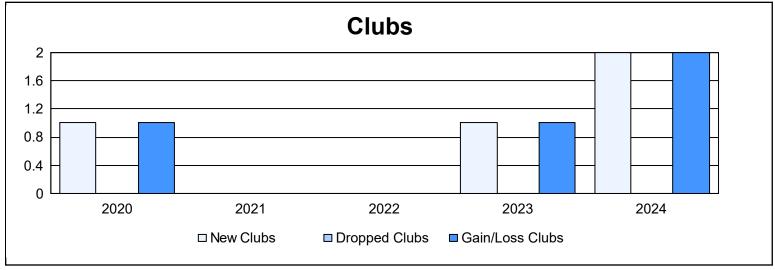

District 108IA3 As of June 2024 Cumulative

| Year      | New<br>Clubs | Dropped<br>Clubs | Gain/<br>Loss<br>Clubs | New<br>Members | Charter<br>Members | Reinstate<br>Members | Transfer<br>Members | Total<br>Member<br>Added | Total<br>Members<br>Dropped | Gain/<br>Loss<br>Members |
|-----------|--------------|------------------|------------------------|----------------|--------------------|----------------------|---------------------|--------------------------|-----------------------------|--------------------------|
| 2019-2020 | 1            | 0                | 1                      | 92             | 30                 | 4                    | 8                   | 134                      | 119                         | 15                       |
| 2020-2021 | 0            | 0                | 0                      | 81             | 0                  | 0                    | 6                   | 87                       | 109                         | -22                      |
| 2021-2022 | 0            | 0                | 0                      | 116            | 0                  | 1                    | 5                   | 122                      | 114                         | 8                        |
| 2022-2023 | 1            | 0                | 1                      | 118            | 22                 | 0                    | 7                   | 147                      | 153                         | -6                       |
| 2023-2024 | 2            | 0                | 2                      | 155            | 52                 | 3                    | 16                  | 226                      | 155                         | 71                       |
| Average   | 1            | 0                | 1                      | 112            | 21                 | 2                    | 8                   | 143                      | 130                         | 13                       |