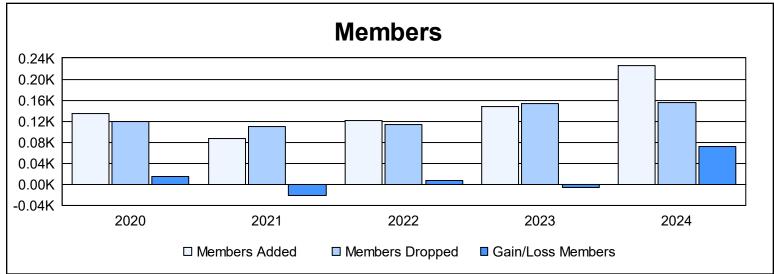

District 108IA3 As of June 2024 Cumulative

| Year      | New<br>Clubs | Dropped<br>Clubs | Gain/<br>Loss<br>Clubs | New<br>Members | Charter<br>Members | Reinstate<br>Members | Transfer<br>Members | Total<br>Member<br>Added | Total<br>Members<br>Dropped | Gain/<br>Loss<br>Members |
|-----------|--------------|------------------|------------------------|----------------|--------------------|----------------------|---------------------|--------------------------|-----------------------------|--------------------------|
| 2019-2020 | 1            | 0                | 1                      | 92             | 30                 | 4                    | 8                   | 134                      | 119                         | 15                       |
| 2020-2021 | 0            | 0                | 0                      | 81             | 0                  | 0                    | 6                   | 87                       | 109                         | -22                      |
| 2021-2022 | 0            | 0                | 0                      | 116            | 0                  | 1                    | 5                   | 122                      | 114                         | 8                        |
| 2022-2023 | 1            | 0                | 1                      | 118            | 22                 | 0                    | 7                   | 147                      | 153                         | -6                       |
| 2023-2024 | 2            | 0                | 2                      | 155            | 52                 | 3                    | 16                  | 226                      | 155                         | 71                       |
| Average   | 1            | 0                | 1                      | 112            | 21                 | 2                    | 8                   | 143                      | 130                         | 13                       |